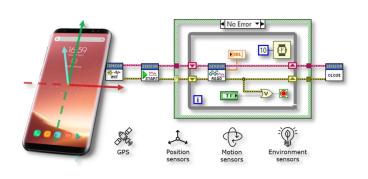

### Solutions

Flexible and robust solutions within our three main expertise areas.

**PCB** Testing

**Advanced Sensor Simulation** 